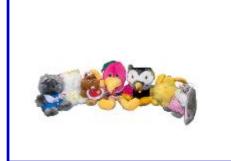

# BABES Club Members (Replacement Puppets \$325.00 per Set of 7)

**BABES REPLACEMENT PUPPETS KIT** contains all BABES Club members (Buttons, Bows, Early Bird, Myth Mary, Donovan Dignity, Recovering Reggie and Rhonda Rabbit).

Note: Replacement puppets can only be purchases by certified BABES Godparents, BABES Trainers or BABES Presenters.