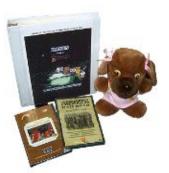

# BABES Club Members (Replacement Puppets \$325.00 per Set of 7)

**BABES REPLACEMENT PUPPETS KIT** contains all BABES Club members (Buttons, Bows, Early Bird, Myth Mary, Donovan Dignity, Recovering Reggie and Rhonda Rabbit).

Note: Replacement puppets can only be purchases by certified BABES Godparents, BABES Trainers or BABES Presenters.