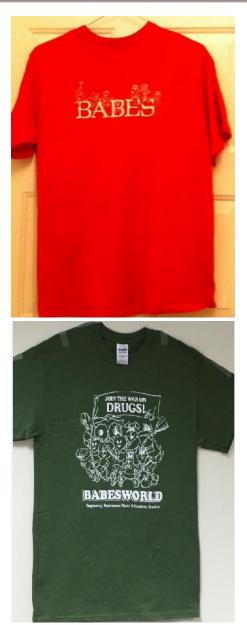

# BABES T-Shirts (\$15.00 Each)

| ircle Type ==> |        | Adult               | Child                                      |
|----------------|--------|---------------------|--------------------------------------------|
| Size           | Color  | Quantity<br>Ordered | Total Order<br>Price X Quantity<br>Ordered |
|                | Red    |                     | -                                          |
| Small          | Blue   |                     |                                            |
|                | Purple |                     |                                            |
|                | Red    |                     |                                            |
| Medium         | Blue   | 57                  |                                            |
|                | Purple | 5                   |                                            |
|                | Red    |                     |                                            |
| Large          | Blue   |                     |                                            |
|                | Purple |                     |                                            |
|                | Red    |                     |                                            |
| XL             | Blue   |                     |                                            |
|                | Purple |                     |                                            |
|                | Red    |                     |                                            |
| XXL            | Blue   |                     |                                            |
|                | Purple |                     |                                            |